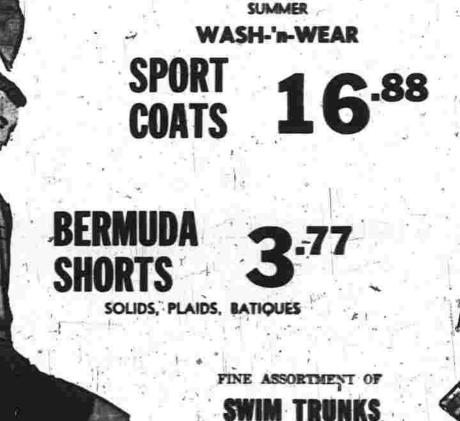

### Steins feted tomorrow at 8 p.m. at a fare-

2-PANTS SUITS

Aug. 33.90 NOW 2797

Reg. 26.85 NOW 2397

Summer SPORT COATS Mag. 17.85 HOW 10.97 ENTIRE STOCK REDUCED

TROPICAL SLACKS

ENTIRE STOCK REDUCED 55% Dacron polyester-45% worsted "America's Greatest value at NOW 697 Regular price -8.95" 2 for 12.50